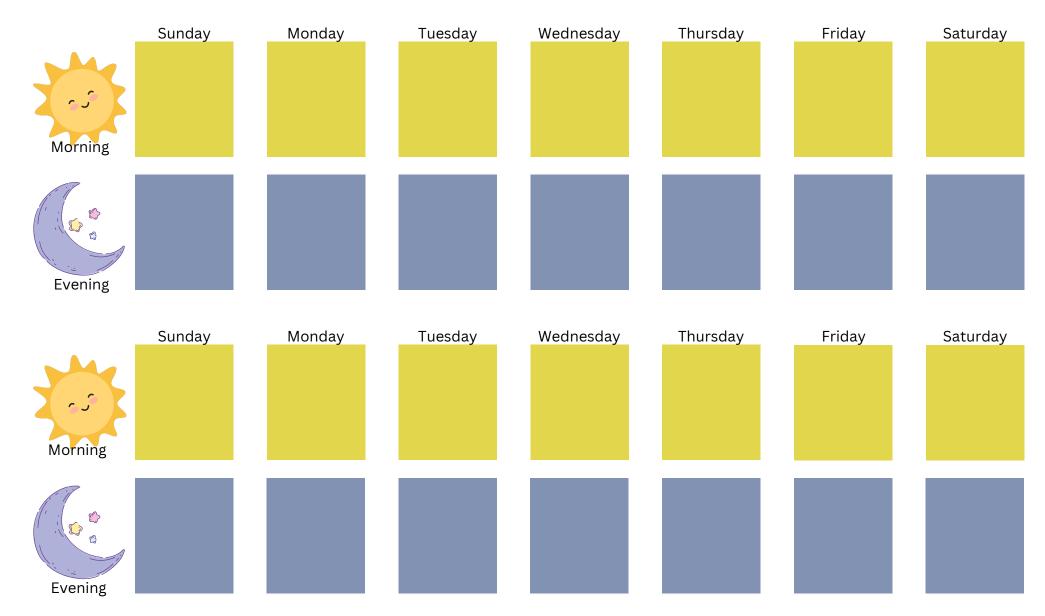

## My Tooth Brushing Chart

| Sunday     | Monday                        | Tuesday    | Wednesday                     | Thursday                      | Friday                        | Saturday                      |
|------------|-------------------------------|------------|-------------------------------|-------------------------------|-------------------------------|-------------------------------|
|            |                               |            |                               |                               |                               |                               |
| $\bigcirc$ | $\langle \mathcal{N} \rangle$ | $\bigcirc$ | $\langle \mathcal{N} \rangle$ | $\langle \mathcal{N} \rangle$ | $\langle \mathcal{N} \rangle$ | $\langle \mathcal{N} \rangle$ |
| $\sim$     |                               |            |                               |                               |                               |                               |
|            |                               |            |                               |                               |                               |                               |
|            |                               |            |                               |                               |                               |                               |
|            |                               |            |                               |                               |                               |                               |
|            |                               |            |                               |                               |                               |                               |
|            |                               |            |                               |                               | W                             |                               |